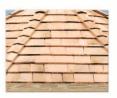

### Enjoy the outdoors

When you have been in the sun all afternoon, you will be glad for the shaded setting a gazebo offers. The roof over your head is shingled with #1 24" cedar shakes. Should you desire asphalt shingles, we also offer a variety of

colors and styles for you to choose. A cedar shingled cupola is included as shown in the photos of this brochure. The pitch of the roof can be designed on a custom angle or curve to match your style.

Get ready to make memories...

### Choose a Roof Color and Type

Cedar Shake Shingles

Architectural Asphalt Shingles

Black

Earth Tone Cedar

Forest

Driftwood Weathered Wood

Dual Brown