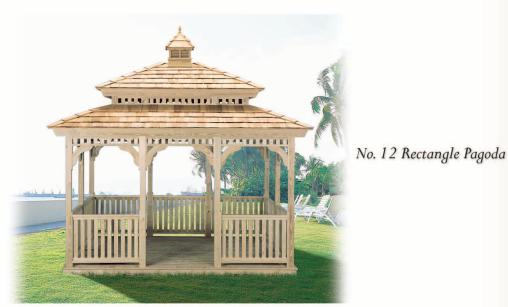

No. 9 Rectangle

Rectangle Floor Plan

**Shown with:** Cedar Shingles, Standard Braces, 1 x 3 Railing Spindles, Available in custom dimensions, and painted finish.

**Shown with:** Cedar Shingles, Standard Braces, Pagoda Roofline, 1 x 3 Railing Spindles, Available in custom dimensions, and painted finish.