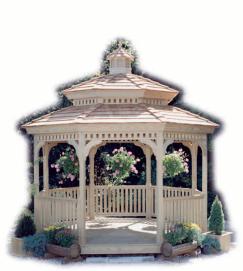

Go ahead relax, imagine and enjoy!

Read all about it...

Octagon Floor Plan

**Shown with:** Cupola, Cedar Shingles Standard Braces, 1 x 3 Railing Spindles, Available in custom dimensions, and painted finish.

### No. 2 Octagon Classic

**Shown with:** Cupola, Cedar Shingles, Standard Braces, 1 x 3 Railing Spindles, 7/12 Roof Pitch, Available in custom dimensions, and painted finish.

Octagon Floor Plan
No. 2 Octagon Classic