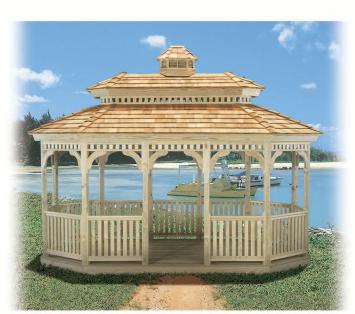

**Shown with:** Cedar Shingles, Superior Braces, Concave Rafters, 1 x 3 Railing Spindles, Available in custom dimensions, and painted finish.

Shown with: Cedar Shingles, Superior Braces, Pagoda Roofline, Concave Rafters, 1 x 3 Railing Spindles, Available in custom dimensions, and painted finish.

No. 11 Superior Pagaoda