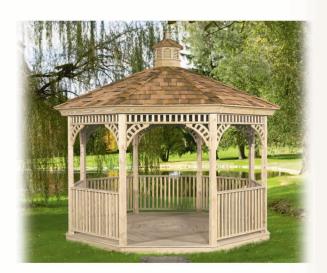

### No. 6 Octagon Elegant

**Shown with:** Cupola, Cedar Shingles, Standard Braces, 1 x 3 Railing Spindles, Available in custom dimensions, and painted finish.