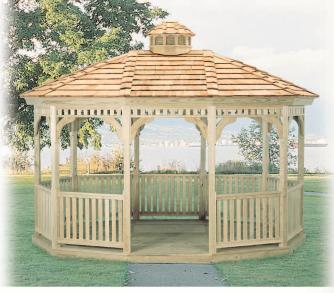

### No. 6 Octagon Elegant

**Shown with:** Cupola, Cedar Shingles, Standard Braces, 1 x 3 Railing Spindles, Available in custom dimensions, and painted finish.