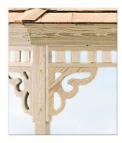

### Custom Gazebo Options

Standard

Colonial

Deluxe

Heritage

Superior

Octagon

Rectangle

### Options for all Gazebos

- · Custom Screens
- White or Brown Aluminum Screen Frames
- Scalloped edge cornices
- Custom Benches
- · White Painted, Clear Wood Finish
- · Standard, Deluxe, Heritage, Colonial, or Superior corner braces
- · Cupola
- Four Styles of Railings
- Custom Dimensions