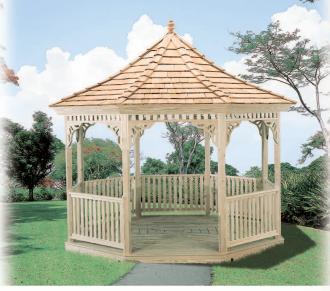

### No. 2 Octagon Classic

**Shown with:** Cupola, Cedar Shingles, Standard Braces, 1 x 3 Railing Spindles, 7/12 Roof Pitch, Available in custom dimensions, and painted finish.

Octagon Floor Plan
No. 2 Octagon Classic