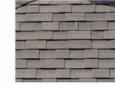

### Enjoy the outdoors

When you have been in the sun all afternoon, you will be glad for the shaded setting a gazebo offers. The roof over your head is shingled with #1 24" cedar shakes. Should you desire asphalt shingles, we also offer a variety of

colors and styles for you to choose. A cedar shingled cupola is included as shown in the photos of this brochure. The pitch of the roof can be designed on a custom angle or curve to match your style.

Get ready to make memories...

### Choose a Roof Color and Type

Cedar Shake Shingles

Architectural Asphalt Shingles

Black

Earth Tone Cedar

Forest

Driftwood Weathered Wood

Dual Brown