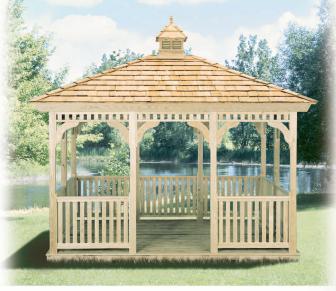

No. 9 Rectangle

Rectangle Floor Plan

**Shown with:** Cedar Shingles, Standard Braces, 1 x 3 Railing Spindles, Available in custom dimensions, and painted finish.

**Shown with:** Cedar Shingles, Standard Braces, Pagoda Roofline, 1 x 3 Railing Spindles, Available in custom dimensions, and painted finish.