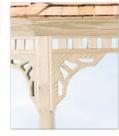

### Custom Gazebo Options

Standard

Colonial

Deluxe

Heritage

Superior

Octagon

Rectangle

### Options for all Gazebos

- · Custom Screens
- White or Brown Aluminum Screen Frames
- Scalloped edge cornices
- Custom Benches
- · White Painted, Clear Wood Finish
- · Standard, Deluxe, Heritage, Colonial, or Superior corner braces
- · Cupola
- Four Styles of Railings
- Custom Dimensions