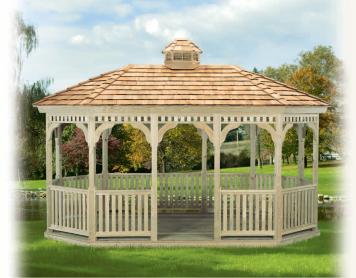

### No. 2 Octagon Classic

**Shown with:** Cupola, Cedar Shingles, Standard Braces, 1 x 3 Railing Spindles, 7/12 Roof Pitch, Available in custom dimensions, and painted finish.

Octagon Floor Plan
No. 2 Octagon Classic