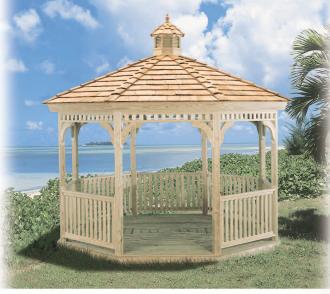

Go ahead relax, imagine and enjoy!

Read all about it...

Octagon Floor Plan

**Shown with:** Cupola, Cedar Shingles Standard Braces, 1 x 3 Railing Spindles, Available in custom dimensions, and painted finish.

### No. 2 Octagon Classic

**Shown with:** Cupola, Cedar Shingles, Standard Braces, 1 x 3 Railing Spindles, 7/12 Roof Pitch, Available in custom dimensions, and painted finish.

Octagon Floor Plan
No. 2 Octagon Classic