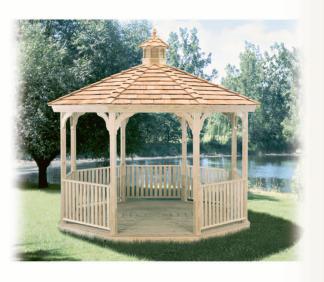

Go ahead relax, imagine and enjoy!

Read all about it...

Octagon Floor Plan

**Shown with:** Cupola, Cedar Shingles Standard Braces, 1 x 3 Railing Spindles, Available in custom dimensions, and painted finish.