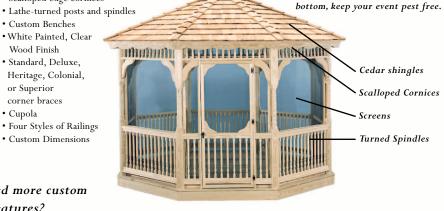

### Options for all Gazebos

- · Custom Screens
- White or Brown Aluminum Screen Frames
- Scalloped edge cornices
- Custom Benches
- · White Painted, Clear Wood Finish
- · Standard, Deluxe, Heritage, Colonial, or Superior corner braces
- · Cupola
- Four Styles of Railings
- Custom Dimensions

Custom screens include a quality pressure treated wood screen door.