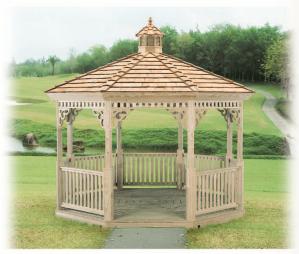

### No. 5 Octagon Victorian

**Shown with:** Cupola, Cedar Shingles, Standard Braces, 1 x 3 Railing Spindles, 7/12 Roof Pitch, Available in custom dimensions, and painted finish.