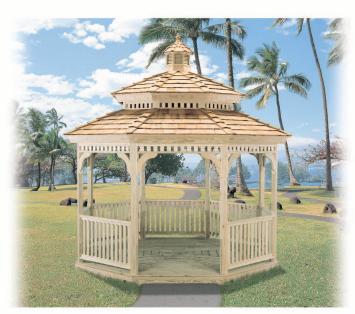

### No. 5 Octagon Victorian

**Shown with:** Cupola, Cedar Shingles, Standard Braces, 1 x 3 Railing Spindles, 7/12 Roof Pitch, Available in custom dimensions, and painted finish.

### No. 6 Octagon Elegant

**Shown with:** Cupola, Cedar Shingles, Standard Braces, 1 x 3 Railing Spindles, Available in custom dimensions, and painted finish.