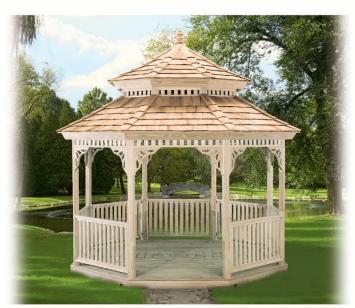

### No. 5 Octagon Victorian

**Shown with:** Cupola, Cedar Shingles, Standard Braces, 1 x 3 Railing Spindles, 7/12 Roof Pitch, Available in custom dimensions, and painted finish.