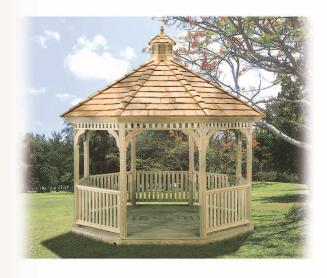

Go ahead relax, imagine and enjoy!

Read all about it...

Octagon Floor Plan

**Shown with:** Cupola, Cedar Shingles Standard Braces, 1 x 3 Railing Spindles, Available in custom dimensions, and painted finish.