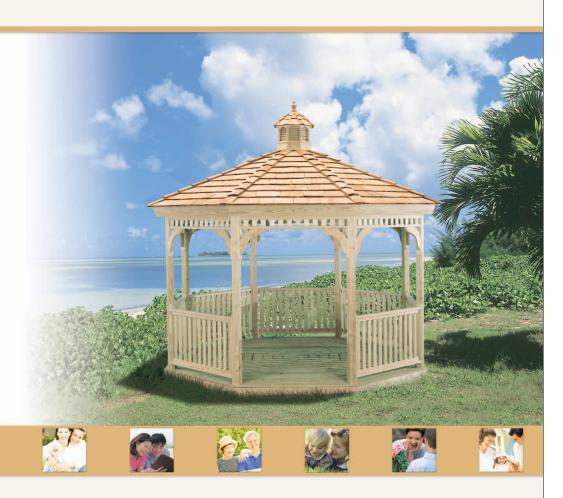

# Gazebos

Let the breezes whisper...

### (Welcome!\_

You are about to experience the beauty and charm of the classic wooden Gazebo. In these pages you will find many styles and features to make

your gazebo special for your landscape.

The floor plans of our gazebos can be built to your custom dimensions. The colors, trimmings, and railings are your choices, also.

Go ahead relax, imagine and enjoy!

Read all about it...

Octagon Floor Plan

**Shown with:** Cupola, Cedar Shingles Standard Braces, 1 x 3 Railing Spindles, Available in custom dimensions, and painted finish.