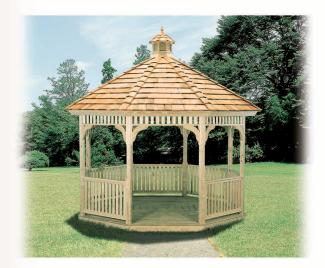

### No. 2 Octagon Classic

**Shown with:** Cupola, Cedar Shingles, Standard Braces, 1 x 3 Railing Spindles, 7/12 Roof Pitch, Available in custom dimensions, and painted finish.

Octagon Floor Plan
No. 2 Octagon Classic