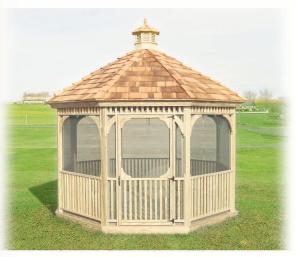

Shown with: Cupola, Cedar Shingles, Colonial Braces, 2 x 2 Railing Spindles, 7/12 Roof Pitch, Aluminum Framed Screens, Available in custom dimensions, and painted finish.