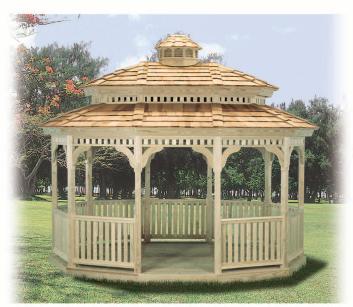

Go ahead relax, imagine and enjoy!

Read all about it...

Octagon Floor Plan

**Shown with:** Cupola, Cedar Shingles Standard Braces, 1 x 3 Railing Spindles, Available in custom dimensions, and painted finish.