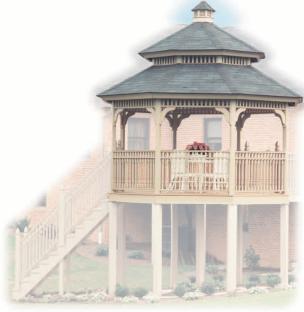

### Define the Shape

You will shape a smile when we build your gazebo to fit your landscape. The Rectangle's four simple sides bring a formal symmetry to the design. The oval Gazebo can be built on two floor plans. The one floor plan is eight-

sided, the other features ten sides.

The equal-sided octagon gazebo can be built to dimensions as low as 8 ft. in diameter.

With all these floor plan options, your gazebo will fit your landscape plan.

Special sizes for everyone...